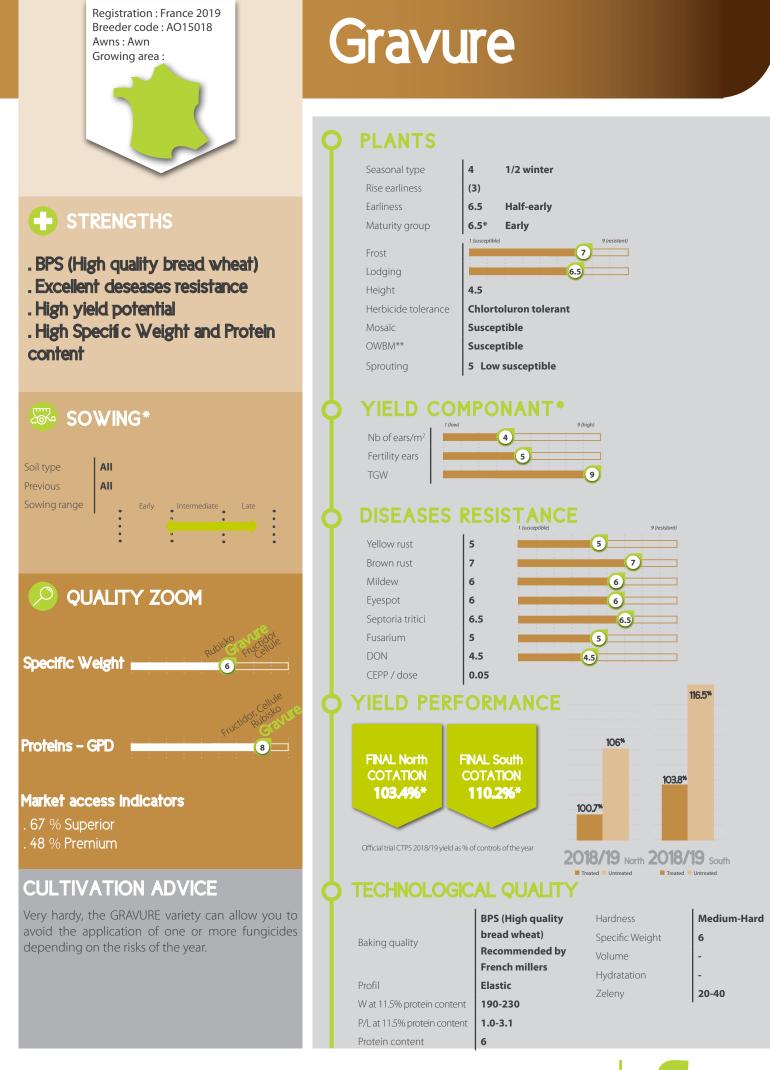

## Gravure Burn its strengths in your fields

Find more information on our website : www.agriobtentions.eu

- BPS (High quality bread wheat)
- Excellent deseases resistance
- High yield potential
- High Specific Weight and Protein content

The information provided in this document are only indicative and may vary depending on climatic and ecologic conditions and farming techniques. Disease resistance relates to diseases or strains currently known and studied in France - Photo credit: AGR (OBENTIONS - MARCH 2011 - \*: notations from Agri Obtentions; (): notation to be confirmed - \*\*OWBM : Orange Wheat Blossom Midge la Petite Minière - 78280 Guyancourt Tél : +33 1 30 48 23 00 www.agriobtentions.eu